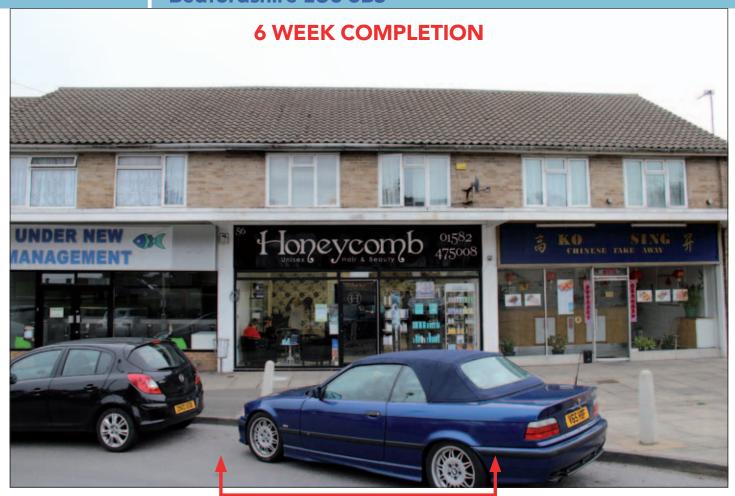

## **SITUATION**

Located in an established local shopping parade in the centre of a large residential area within the same parade as **Tesco Express**, a **Dentist** and **Pharmacy**, serving the surrounding local residential community.

## **PROPERTY**

Comprising a **Ground Floor Shop with Rear Garden** and separate rear access via a communal balcony to a **Self-Contained Flat** on the first floor. In addition, the property includes a **Garage** and benefits from use of a rear communal car park.

## **TENANCIES & ACCOMMODATION**

| Property                         | Accommodation                                                                      | Lessee & Trade                  | Term                              | Ann. Excl. Rental | Remarks                       |
|----------------------------------|------------------------------------------------------------------------------------|---------------------------------|-----------------------------------|-------------------|-------------------------------|
| Ground Floor<br>Shop &<br>Garage | Gross Frontage 20'11" Internal Width 19'5" Shop & Built Depth 39'6" WC Plus Garage | Mrs A. T. Cann<br>(Hairdresser) | 5 years from<br>31st August 2012  | £10,000           | FRI                           |
| First Floor Flat                 | Not inspected – Believed to be 3<br>Rooms, Kitchen, Bathroom/WC                    | 2 Individuals                   | 6 months from<br>21st August 2013 | £7,200            | AST<br>£600 Rent Deposit held |
|                                  |                                                                                    |                                 | TOTAL                             | £17,200           |                               |