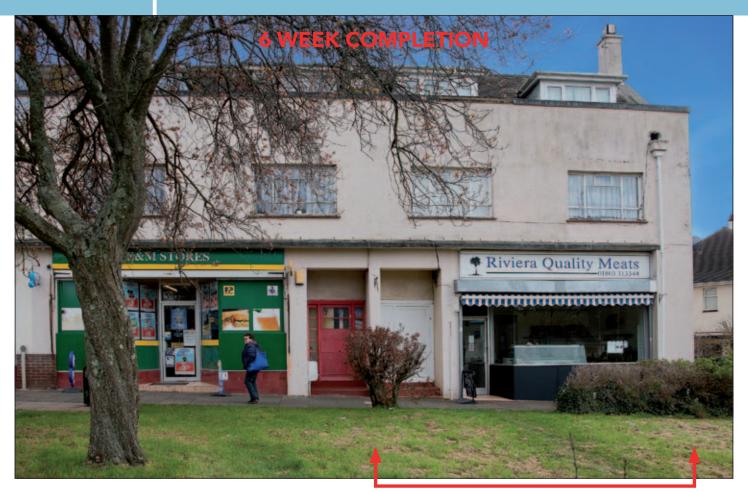

### **SITUATION**

Located on this established local parade serving the surrounding residential area being approximately 2 miles from Torquay Town Centre.

Torquay is a popular coastal resort situated on the south coast of Devon approximately 22 miles south of Exeter and 32 miles east of Plymouth.

### **PROPERTY**

An end of terrace property comprising a **Ground Floor Shop** with internal and separate front access to a **Self-Contained Flat** at first and second floor levels, benefitting from a side Garden and rear yard with parking for 2 cars. In addition, there is a rear service road allowing vehicular access for unloading.

### **Ground Floor Shop**

Gross Frontage 27'4"
Internal Width 19'4"
Shop Depth 15'7"
Built Depth 40'8"

External Store Area Approx 25 sq ft

First and Second Floor Flat 4 Rooms, Kitchen, Bathroom/WC

640.000