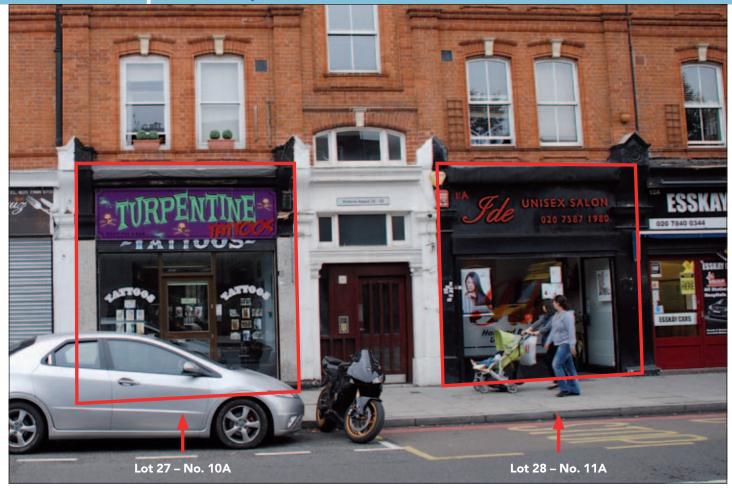

# lots 27 & 28

10A and 11a Victoria House, South Lambeth Road, Vauxhall, London SW8 1QT

#### **PROPERTIES**

Each comprising a Ground Floor Shop with Basement Treatment Rooms.

#### **TENURE**

Each Leasehold for a term from 21st August 2013 to 30th March 2075 (thus having approx 61  $\frac{1}{4}$  years unexpired) at a fixed ground rent of £50 p.a.

| Lot                                    | Property                                        | Accommodation                                                                                                                                                                                                                                                     | Lessee & Trade                  | Term                            | Ann. Excl. Rental | Remarks                                                 |
|----------------------------------------|-------------------------------------------------|-------------------------------------------------------------------------------------------------------------------------------------------------------------------------------------------------------------------------------------------------------------------|---------------------------------|---------------------------------|-------------------|---------------------------------------------------------|
| Lot 27<br>Reserve<br>below<br>£125,000 | No. 10A<br>(Ground Floor<br>Shop &<br>Basement) | Ground Floor Shop         Gross Frontage       12'11"         Internal Width       10'9"         Widening at rear to       12'1"         Shop Depth       29'6"         Basement Treatment Rooms       10'0" × 23'7"         Plus WC & Shower       10'0" × 23'7" | D. Wiszowaty<br>(Tattoo Artist) | 10 years from<br>1st March 2012 | £12,250           | Repairing and Insuring<br>Rent Review 2017              |
| Lot 28<br>Reserve<br>below<br>£125,000 | No. 11A<br>(Ground Floor<br>Shop &<br>Basement) | Ground Floor Shop       Gross Frontage     12'6"       Internal Width     11'6"       Narrowing at rear to     9'3"       Shop Depth     29'6"       Basement Treatment Rooms     10'9" × 28'6"       Plus WC     10'9" × 28'6"                                   | I. Caires<br>(Hairdresser)      | 15 years from<br>23rd May 2010  | £12,500           | Repairing and Insuring<br>Rent Reviews 2015<br>and 2020 |