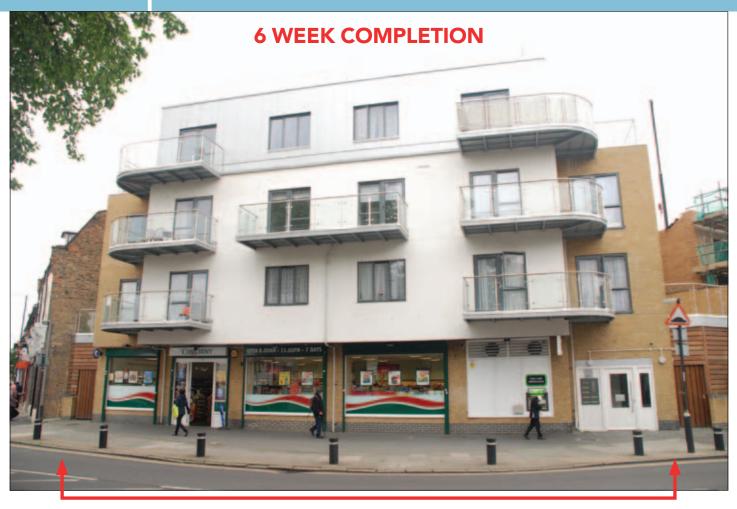

#### SITUATION

Located on this busy road (A114) close to the junction with Doris Road in this established parade near to Stratford School serving the surrounding residential area.

Forest Gate lies approximately 1 ½ miles from Stratford Olympic Park, Westfield Stratford City and 2 ½ miles west of Ilford town centre benefiting from good road links to the North Circular Road (A406) and the A12.

#### PROPERTY

A substantial corner building comprising a **Large Ground Floor Shop** with separate front access to **7 Self-Contained Flats** on the first, second & third floors.