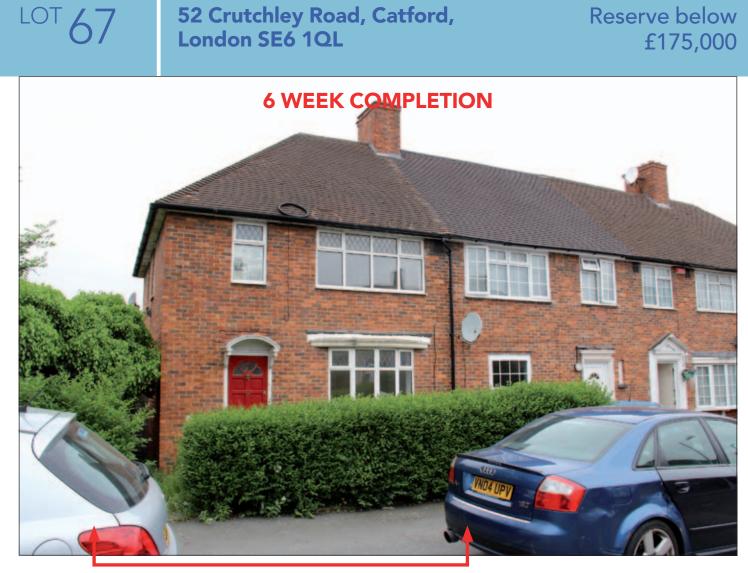

#### PROPERTY

An end of terrace building comprising a **3 bed House** with UPVC double glazing, gas central heating and a side gate leading to a **74ft Rear Garden**.

## FREEHOLD offered with FULL VACANT POSSESSION

Note: No. 61 Crutchley Road (2 bed mid terrace house) is currently under offer in excess of £180,000.