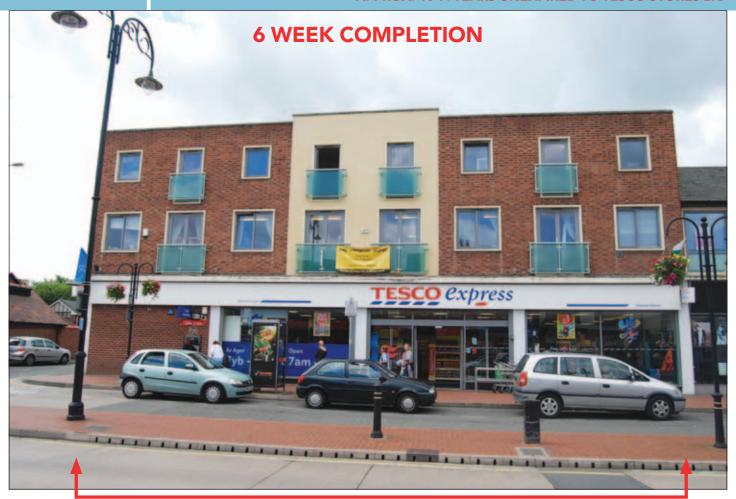

## **SITUATION**

Located close to the junction with Church Street and Sydney Street close to branches of **Lloyds TSB**, **NatWest**, **William Hill**, **Nationwide**, **Subway** and just a short distance from Flint Station.

## **PROPERTY**

Forming part of an established parade comprising a **Ground**Floor Quadruple Shop with separate side access to a
Gymnasium on the first and second floors. In addition, there is front lay-by parking and use of a rear service road.