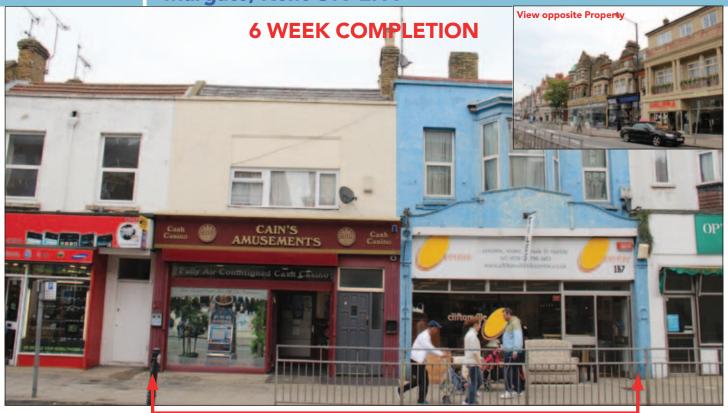

## **SITUATION**

Located close to the junction with Harold Road in this busy trading position amongst such multiple traders as **HSBC**, **Sue Ryder**, **Coral**, **Blockbuster**, **Premier Convenience Store** and **Your Move**, serving the surrounding residential area. In addition, there is a Public Car Park directly to the rear of the property.

## **PROPERTY**

Comprising 2 Deep Ground Floor Shops (one of which includes a Basement) with separate front access to 2 Self-Contained Flats above. In addition, one shop includes a Rear Yard.

**VAT** is **NOT** payable in respect of this Lot

## **TENANCIES & ACCOMMODATION**

| Property                                        | Accommodation                                                                                       | Lessee & Trade                 | Term                               | Ann. Excl. Rental | Remarks                                                                                           |
|-------------------------------------------------|-----------------------------------------------------------------------------------------------------|--------------------------------|------------------------------------|-------------------|---------------------------------------------------------------------------------------------------|
| No. 185<br>(Ground Floor<br>Shop &<br>Basement) | Ground Floor Shop                                                                                   | D. Cain<br>(Amusement Arcade)  | 15 years from<br>1st June 2007     | £10,000           | FRI                                                                                               |
| No. 185a<br>(First Floor<br>Flat)               | 4 Rooms, Kitchen,<br>Bathroom/WC                                                                    | Individual                     | 6 months from<br>31st March 2010   | £4,680            | AST<br>Holding over                                                                               |
| No. 187<br>(Ground Floor<br>Shop & Yard)        | Internal Width 19'6"<br>Shop & Built Depth 80'2"<br>Area Approx 1,490 sq ft<br>WC<br>Plus Rear Yard | S. Ford<br>(Second Hand Goods) | 5 years from<br>21st May 2013      | £7,000            | FRI<br>Mutual Break May 2015<br>subject to 6 month rent<br>penalty.<br>£583.33 Rent Deposit held. |
| No. 187a<br>(First Floor<br>Flat)               | 4 Rooms, Kitchen,<br>Bathroom/WC                                                                    | Individual                     | 6 months from<br>8th December 2008 | £7,020            | AST<br>Holding over                                                                               |
|                                                 |                                                                                                     |                                | TOTAL                              | £28,700           |                                                                                                   |