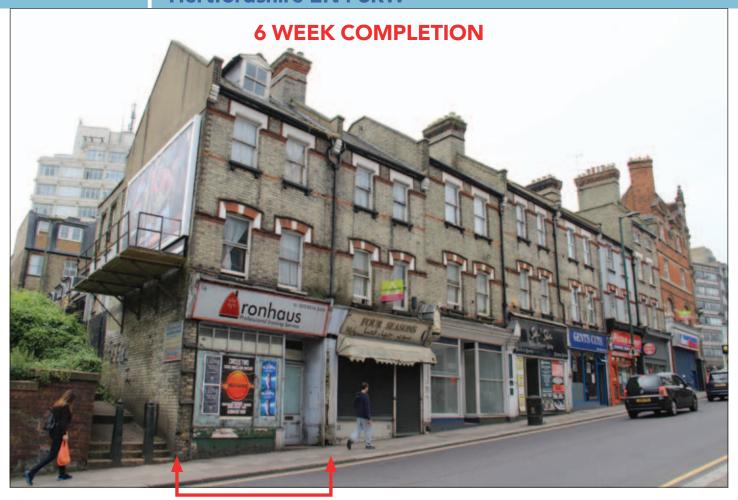

### **SITUATION**

Occupying a prominent main road position within an established local parade of shops opposite an **NHS Pharmacy** and near a **Coral**, less than 200 yards from New Barnet (Mainline) Station and serving the surrounding sought after residential area.

### **PROPERTY**

An end of terrace property comprising a **Ground Floor Shop** with separate courtyard entrance to a **Self-Contained Flat** on the first, second and attic floors. The property also benefits from an **Advertising Hoarding**.

## **TENANCIES & ACCOMMODATION**

| Property                                        | Accommodation                                     |                          | Lessee & Trade                                                                                                                                                                                                                      | Term                            | Ann. Excl. Rental | Remarks |
|-------------------------------------------------|---------------------------------------------------|--------------------------|-------------------------------------------------------------------------------------------------------------------------------------------------------------------------------------------------------------------------------------|---------------------------------|-------------------|---------|
| No. 16<br>(Shop)                                | Internal Width<br>Shop Depth<br>Built Depth<br>WC | 12'10"<br>24'7"<br>31'0" | VACANT                                                                                                                                                                                                                              |                                 |                   |         |
| No 16A (First,<br>Second & Attic<br>Floor Flat) | 3 Rooms, Kitchen,<br>Shower Room/WC               |                          | Individual                                                                                                                                                                                                                          | 1 year from<br>27th August 2012 | £10,200           | AST     |
| Advertising<br>Hoarding                         |                                                   |                          | VACANT  Note: The advertising hoarding was previously let on an Agreement to Maiden Outdoor Advertising although the Agreement has expired and no rent is currently being paid or demanded despite a hoarding still being in place. |                                 |                   |         |