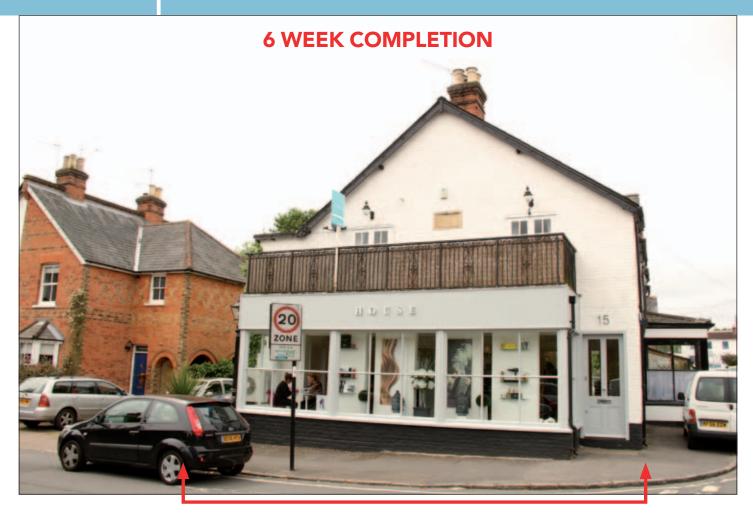

## **PROPERTY**

An attractive corner building comprising a **Ground Floor Shop** with separate rear access to a **Self-Contained Flat** on rear ground and first floor level.

VAT is NOT payable in respect of this Lot