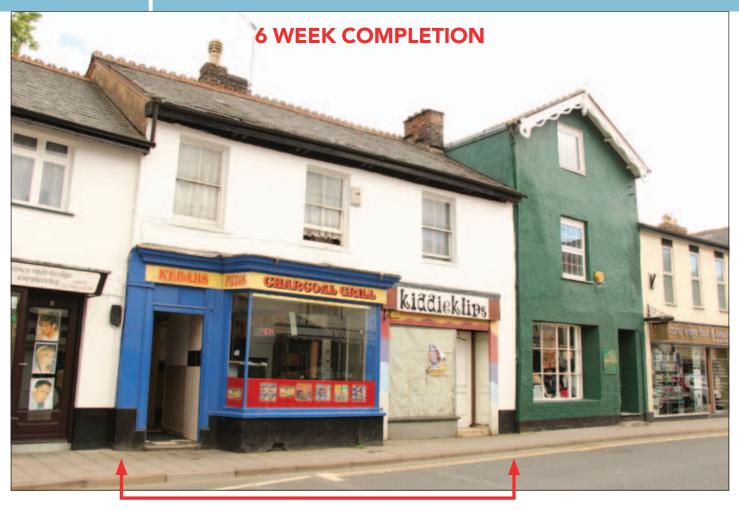

## LOT 388 5/5a Mill Street, Ottery St Mary, Devon EX11 1AB

#### SITUATION

Located close to the junction with Broad Street opposite the **Post Office**, close to **Boots** and a host of established retailers. Ottery St Mary lies on the B3174 approximately 5 miles south-west of Honiton and 11 miles east of Exeter with easy access to the A30 which leads to the M5 (Junction 29).

#### PROPERTY

A mid terraced building comprising **2 Ground Floor Shops** with internal access from No 5 to a **Flat** at first floor level.

### **TENANCIES & ACCOMMODATION**

| Property                              | Accommodation                                                                                                                                         |                                   | Lessee & Trade                                                                | Term                                   | Ann. Excl. Rental | Remarks                                                                                                            |
|---------------------------------------|-------------------------------------------------------------------------------------------------------------------------------------------------------|-----------------------------------|-------------------------------------------------------------------------------|----------------------------------------|-------------------|--------------------------------------------------------------------------------------------------------------------|
| No. 5<br>(Shop & Flat)                | Ground Floor Shop<br>Gross Frontage<br>Internal Width<br>Shop Depth<br>Built Depth<br>Ext. WC<br>First Floor Flat<br>3 Rooms, Kitchen,<br>Bathroom/WC | 15'1"<br>13'1"<br>15'7"<br>38'0"  | O. Akbulut<br>t/a Charcoal Grill<br>(Takeaway)                                | 15 years from<br>15th November 2001    | £8,000            | FRI<br>Rent Review 2013<br>Note: The business has<br>been trading from these<br>premises in excess of<br>10 years. |
| No. 5a<br>(Shop)                      | Gross Frontage<br>Internal Width<br>Shop Depth<br>Built Depth<br>WC                                                                                   | 12'1"<br>11'1"<br>17'2"<br>20'10" | O. Akbulut<br>(Used for Storage in<br>conjunction with<br>adjoining Takeaway) | Tenancy at Will<br>from 26th June 2012 | £720              | FRI<br>Mutual Break at any<br>time.                                                                                |
| · · · · · · · · · · · · · · · · · · · |                                                                                                                                                       |                                   | ·                                                                             | TOTAL                                  | £8,720            |                                                                                                                    |