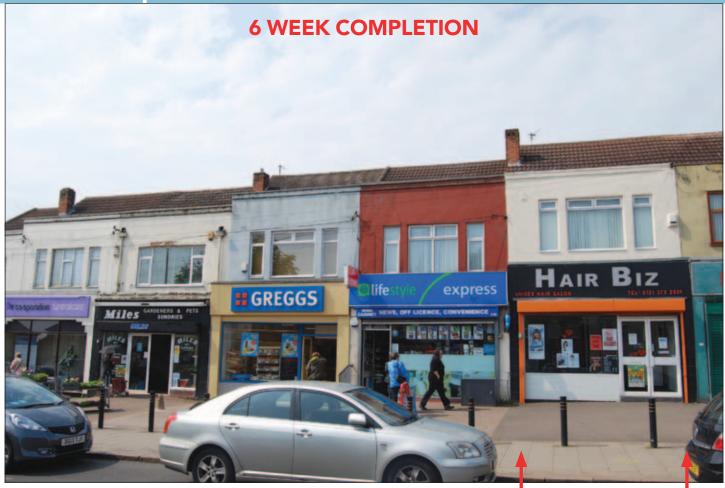

# SITUATION

Occupying a prominent trading position in this busy parade amongst such occupiers as **Greggs**, **Co-Op Travelcare**, **Tesco**, **PDSA**, **Heron Frozen Foods**, **Cash Converters**, **Supermags**, **BetFred** and others.

### PROPERTY

A terraced building comprising a **Ground Floor Shop** with separate rear access to a **Self-Contained Flat** at first floor level. The property benefits from rear access and parking.

# **TENANCIES & ACCOMMODATION**

| Property             | Accommodation                                                                 | Lessee & Trade             | Term                               | Ann. Excl. Rental | Remarks                                                          |
|----------------------|-------------------------------------------------------------------------------|----------------------------|------------------------------------|-------------------|------------------------------------------------------------------|
| Ground Floor<br>Shop | Gross Frontage15'2"Internal Width14'8"Shop Depth27'11"Built Depth46'9"WC46'9" | B. Karimi<br>(Hairdresser) | 5 years from<br>8th September 2011 | £9,500            | FRI<br>Tenent's Break Sept 2014.<br>£2,375 Rent Deposit<br>held. |
| First Floor Flat     | 2 Rooms, Kitchen,<br>Bathroom/WC                                              | Individual                 | 1 year from<br>25th May 2012       | £4,620            | AST<br>Holding Over                                              |
|                      |                                                                               |                            | τοται                              | £14 120           |                                                                  |