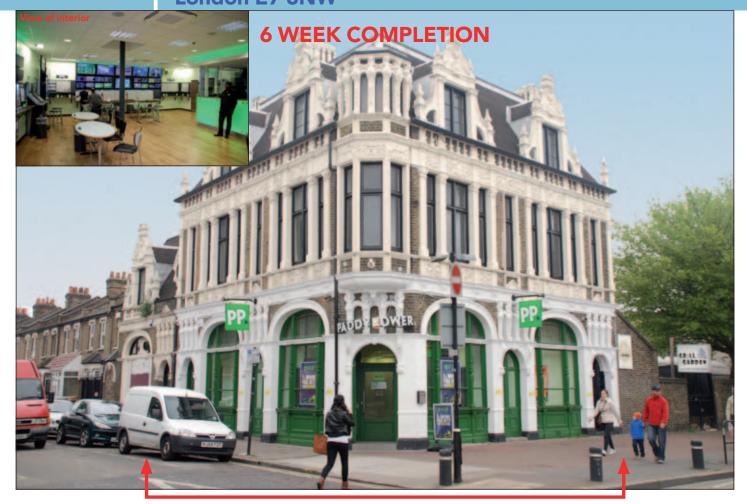

## **PROPERTY**

A substantial corner building comprising a **Ground Floor** Shop with separate side access to Residential Accommodation above. In addition, there is also a **Basement Nightclub** accessed from the front.

## **TENANCIES & ACCOMMODATION**

| Property                                | Accommodation                                                                                                      | Lessee & Trade                                                                                                                                           | Term                                | Ann. Excl. Rental | Remarks                                                                                                                                                      |
|-----------------------------------------|--------------------------------------------------------------------------------------------------------------------|----------------------------------------------------------------------------------------------------------------------------------------------------------|-------------------------------------|-------------------|--------------------------------------------------------------------------------------------------------------------------------------------------------------|
| Ground Floor<br>Shop                    | Gross Frontage 33'4" Return Frontage 35'3" Internal Width 31'10" Shop Depth 37'1" Sales Area Approx 1,125 sq 2 WCs | Power Leisure Bookmakers Ltd (t/a Paddy Power) (over 350 branches) (T/O for Y/E 31/12/2011 €517.9m, Pre-Tax Profit €13.5m and Negative Net Worth €47.2m) | 20 years from<br>26th November 2012 | £36,000           | Rent Reviews 2017 & 5 yearly Tenant's Break 2017 (2 year rent penalty if implemented) & 2022. We are informed the tenant spent £250,000 on the unit fit-out. |
| Basement<br>Nightclub, &<br>Residential | Not Inspected                                                                                                      | Individuals                                                                                                                                              | 999 years from<br>25th March 2013   | Peppercorn        | FRI                                                                                                                                                          |
|                                         |                                                                                                                    |                                                                                                                                                          | TOTAL                               | £36,000           |                                                                                                                                                              |