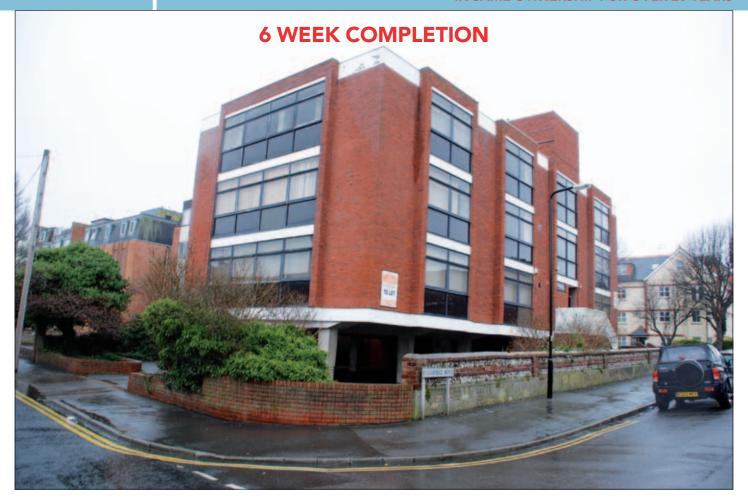

### **PROPERTY**

An attractive imposing 1970s corner **Detached 3-Storey Office Building** with covered car park for 14 cars and WCs on 4 levels with passenger lift, double glazing and central heating. Each floor is in clear space but with demountable partitioning into smaller offices.

## **ACCOMMODATION**

Ground Floor Area Approx 2,815 sq ft
First Floor Area Approx 2,815 sq ft
Second Floor Area Approx 2,815 sq ft

Total Area Approx 8,445 sq ft