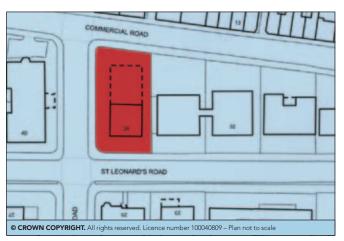

### **SITUATION**

In the centre of an established residential area approx 200 yards from the main shopping area at Terminus Road and Eastbourne Station. Terminus Road leads to the sea front. Eastbourne is one of the main south coast resort towns enjoying excellent road links with the A27 and the A22 London Road and being 20 miles east of Brighton and 15 miles west of Hastings.