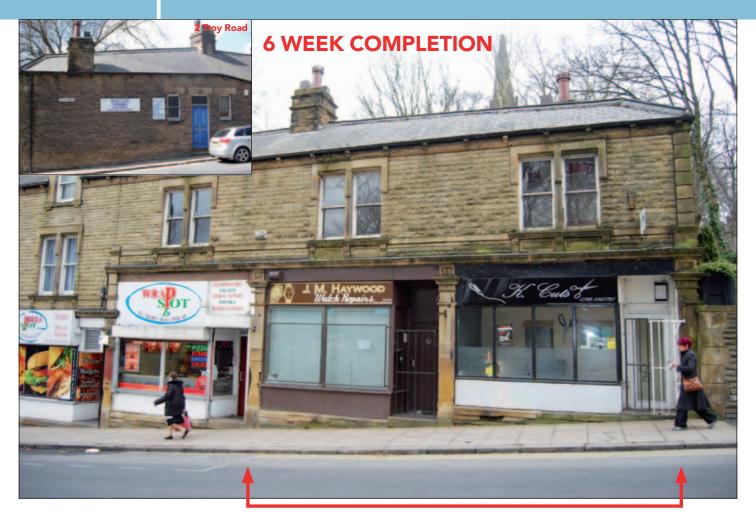

#### **PROPERTY**

Comprising **2 Ground Floor Shops** with separate rear access to Self-Contained Offices at first floor level accessed from Troy Road.

### **ACCOMMODATION\***

No. 51 – Ground Floor Shop:

15'4" Internal Width **Built Depth** 16'2" (max)

No. 51a - Ground Floor Shop:

14'2" Internal Width **Built Depth** 10'8"

## 2 Troy Road - Offices

Not inspected

\*Not inspected by Barnett Ross

VAT is NOT payable in respect of this Lot

FREEHOLD offered with FULL VACANT POSSESSION