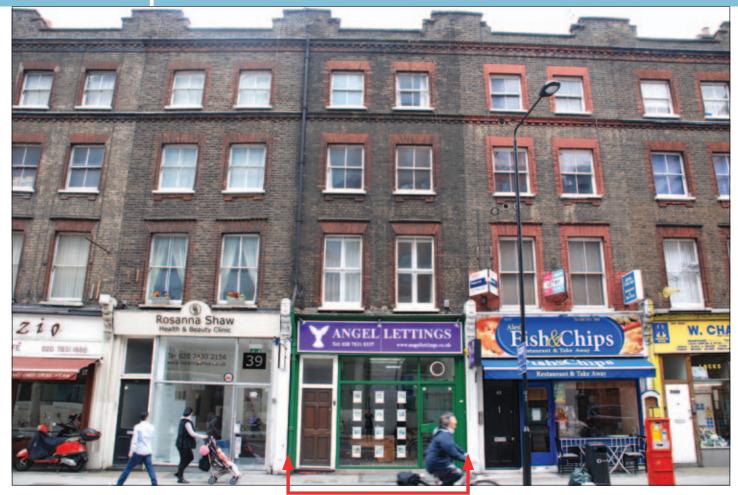

LOT 8

41 Theobalds Road, Holborn, London WC1X 8SP Reserve Below £275,000 6 WEEK COMPLETION

## SITUATION

In this busy location close to Holborn Station (Piccadilly and Central lines) opposite **LA Fitness** and amongst **Pret A Manger, Subway** and **Ladbrokes** within this highly sought after area and being close to the many shops and eateries of Holborn and Gray's Inn Road.

#### PROPERTY

A period terrace property comprising a **Ground Floor Shop** and **Basement** with separate front entrance to **2 Self-Contained Flats** on three upper floors.