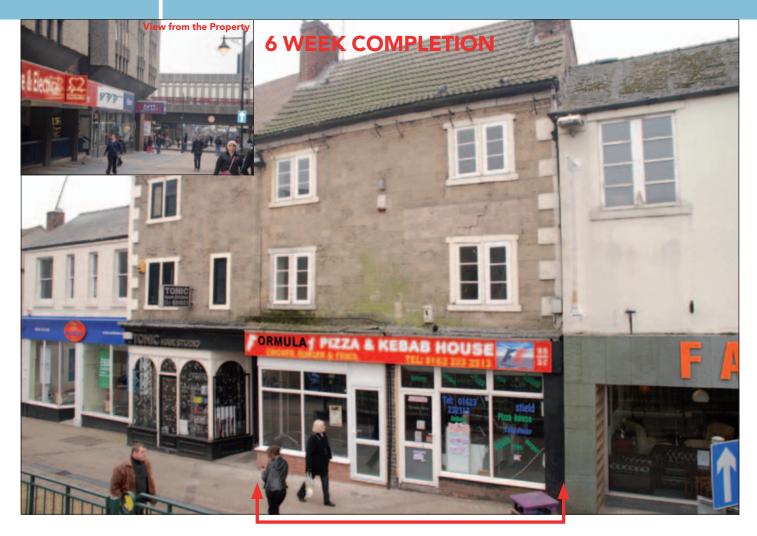

## **SITUATION**

Located in this pedestrianised retail thoroughfare close to a **Swinton**, **BHF**, **Poundstretcher** and **B&M** and only a few hundred yards from **Beales Department Store**, **Four Seasons Shopping Centre** and the many national retailers around Market Place.

## **PROPERTY**

A terraced property comprising a **Ground Floor Double Shop** with separate rear access to **2 Self-Contained Flats** on the first and second floors.

VAT is NOT payable in respect of this Lot

## **TENANCIES & ACCOMMODATION**

| Property                    | Accommodation                                                                      | Lessee & Trade                         | Term                             | Ann. Excl. Rental | Remarks |
|-----------------------------|------------------------------------------------------------------------------------|----------------------------------------|----------------------------------|-------------------|---------|
| Ground Floor<br>Double Shop | Gross Frontage 24'9" Internal Width 24'1" Shop Depth 18'5" Built Depth 46'3" 2 WCs | S. Arin &<br>S. Mohammed<br>(Takeaway) | 5 years from<br>1st April 2013   | £7,000            | FRI     |
| First Floor Flat            | 2 Rooms, Kitchen, Bathroom/WC                                                      | Individual                             | 6 months from<br>14th April 2013 | £3,900            | AST     |
| Second Floor<br>Flat        | 2 Rooms, Kitchen, Bathroom/WC                                                      | VACANT                                 |                                  |                   |         |