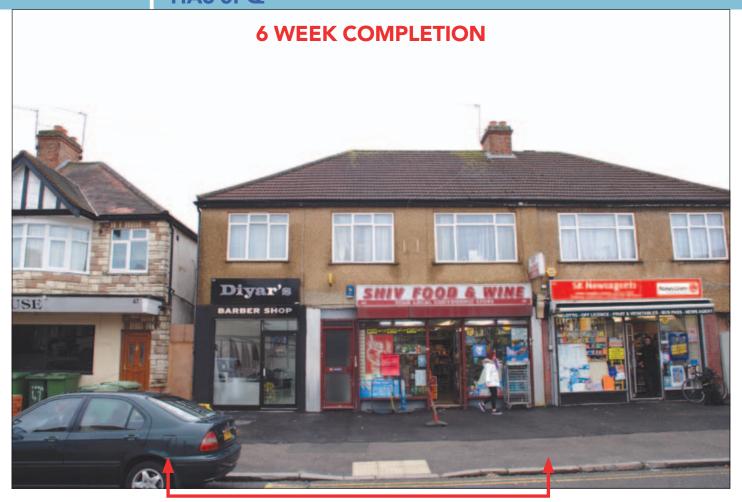

## **PROPERTY**

A terraced building comprising **2 Ground Floor Shops** with separate front access to **2 Self-Contained Flats** at first floor level. The property benefits from a front forecourt area.

## **TENANCIES & ACCOMMODATION**

| Property                             | Accommodation                                                                                     | Lessee & Trade                    | Term                                 | Ann. Excl. Rental | Remarks                                                                     |
|--------------------------------------|---------------------------------------------------------------------------------------------------|-----------------------------------|--------------------------------------|-------------------|-----------------------------------------------------------------------------|
| No. 49a<br>(Ground Floor<br>Shop)    | Internal Width 8'11" (max) Shop Depth 42'0" Built Depth 73'11" Ancillary Area Approx 185 sq ft WC | Mr H Zada<br>(Barber Shop)        | 10 years from<br>14th September 2012 | £5,000            | FRI Rent Review and Tenant's Break 2017 There is a £2,500 Rent Deposit held |
| No.49<br>(Ground Floor<br>Shop)      | Not inspected                                                                                     | K Patel t/a<br>Shiv Food and Wine | 999 years from<br>2nd July 2008      | Peppercorn        | FRI                                                                         |
| No. 49b -<br>Flat 1<br>(First Floor) | 1 Room, Kitchen,<br>Bathroom/WC                                                                   | Individual                        | 1 year from<br>28th April 2013       | £6,600            | AST<br>In occupation 2 years                                                |
| No. 49a -<br>Flat 2<br>(First Floor) | 2 Rooms, Kitchen,<br>Bathroom/WC                                                                  | Individuals                       | 125 years from<br>20th May 2009      | £200              | FRI<br>Rent doubles every 25<br>years                                       |
|                                      |                                                                                                   |                                   | TOTAL                                | £11.800           |                                                                             |