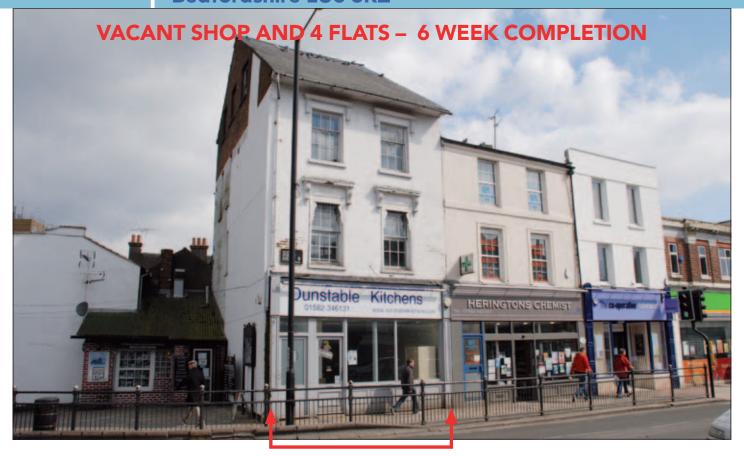

#### **SITUATION**

Located in the Town Centre at the junction with Church Street in this established retail thoroughfare, adjacent to a Pharmacy and amongst such multiple traders as William Hill, Ladbrokes, Co-op Funeralcare, NatWest and Santander. Dunstable lies approximately 30 miles north of London and 5 miles west of Luton, with the M1 (Junction 11) approximately 2 miles to the east.

# Vacant Shop & 4 Flats

The Surveyors dealing with this property are STEVEN GROSSMAN and JONATHAN ROSS

### **PROPERTY**

An end of terraced building comprising a Ground Floor Shop and Basement with separate front access to 4 part developed Self-Contained Flats on the first and second floors together with ladder access to an Attic (See Note 1).