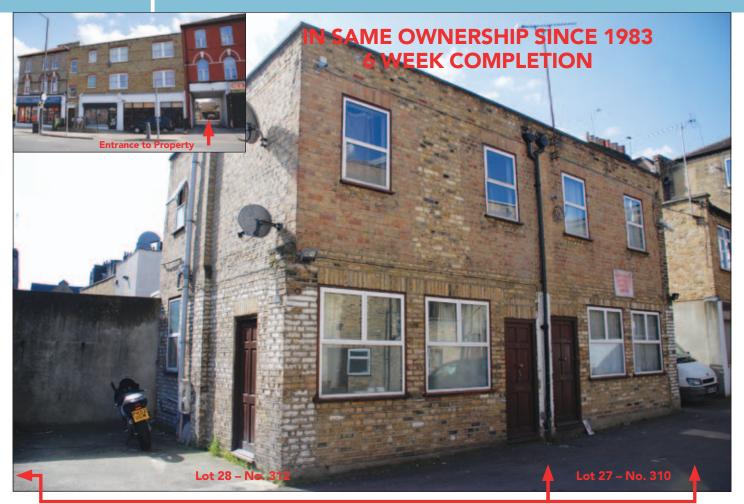

## 310 and 312 Wightman Road, Hornsey, London N8 OLT

## **PROPERTIES**

A pair of modern two storey **Semi-Detached Mews Houses** each benefitting from gas central heating and private offstreet car parking.

**VAT** is **NOT** payable in respect of these Lots

## **TENANCIES & ACCOMMODATION**

| Lot                                    | Property                   | Accommodation                                                                                                     | Lessee & Trade | Term         | Ann. Excl. Rental | Remarks |
|----------------------------------------|----------------------------|-------------------------------------------------------------------------------------------------------------------|----------------|--------------|-------------------|---------|
| Lot 27<br>Reserve<br>Below<br>£175,000 | No. 310<br>(Mews<br>House) | Ground Floor Kitchen/Lounge First Floor 1 Bedroom, Bathroom/WC  Total Area Approx. 585 sq ft Plus Parking Space   | Individual     | Holding over | £10,140           | AST     |
| Lot 28<br>Reserve<br>Below<br>£175,000 | No. 312<br>(Mews<br>House) | Ground Floor* Kitchen/Lounge First Floor* 1 Bedroom, Bathroom/WC  Total Area Approx. 585 sq ft Plus Parking Space | Individuals    | Holding over | £10,800           | AST     |