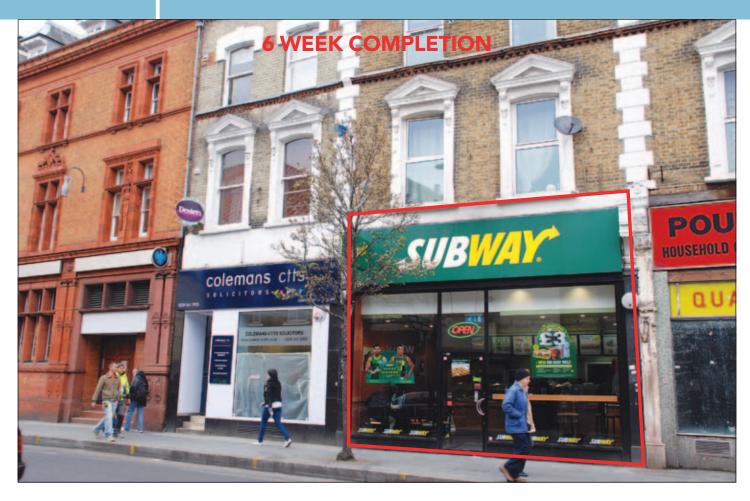

# **PROPERTY**

Forming part of a parade comprising a **Ground Floor Shop** and **Basement**.

## **Ground Floor Shop**

Gross Frontage 21'0"
Internal Width 20'3"
Shop and Built Depth 38'0"
WC

Basement – Not inspected (See Note 1)

£25,000 per annum

The Surveyors dealing with this property are **MATTHEW BERGER** and **SOPHIE TAYLOR** 

#### **TENANCY**

The property is let on a full repairing and insuring lease to **Colossus Ltd t/a Subway** for a term of 15 years from 30th November 2004 at a current rent of **£25,000 per annum** exclusive.