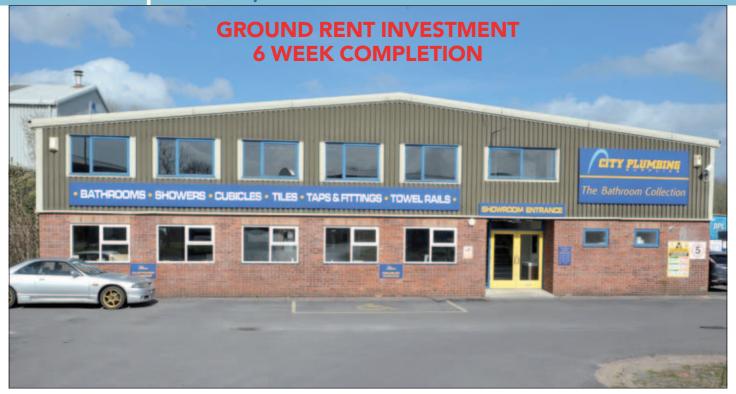

### **PROPERTY**

An attractive modern Factory Unit with two storey front Office section, occupying a Site Area of approximately **0.602 acres** with parking to the front and loading to the side.

### **TENANCY**

The entire property is let on a full repairing and insuring lease to **Data Pattern & Casting Ltd (see Note)** for a term of 125 years from 1st February 1988 at a current rent of **£8,200 per annum** exclusive.

Rent Reviews 2018 based on Land Value and 5 yearly

Note: The property has been sub-let to Travis Perkin at £45,000 p.a.

£8,200 per annum

The Surveyors dealing with this property are **JOHN BARNETT** and **JONATHAN ROSS** 