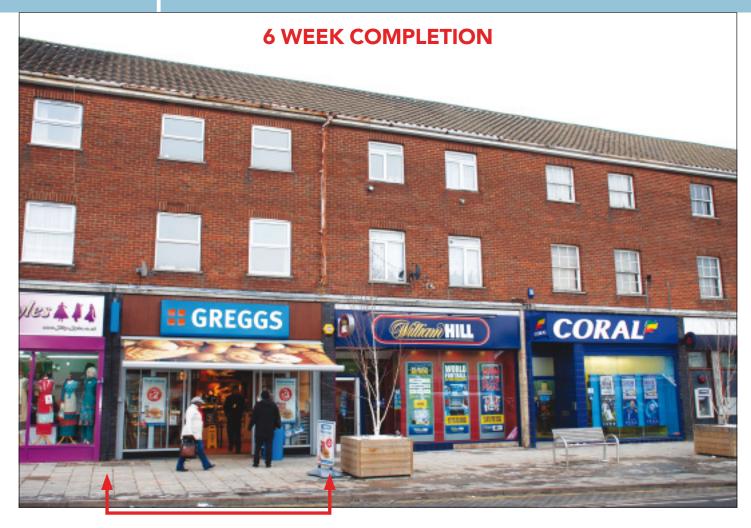

## SITUATION

Located in this busy local shopping centre serving the surrounding residential area opposite **Co-op Food**, adjacent to **William Hill** and amongst such other multiples as **NatWest, Corals** and **Lidl** with **Iceland** and **Barclays** close by. The property lies 2 ½ miles south east of Luton Town Centre and benefits from good road links via the M1 (Junction 11) which is approximately 1 mile to the south.

#### PROPERTY

An attractive mid terrace property comprising a **Ground Floor Shop** with separate rear access to a **Self-Contained Flat** at first and second floor levels.

### **TENANCIES & ACCOMMODATION**

| Property                          | Accommodation                                                                                | Lessee & Trade                                                                                                                       | Term                             | Ann. Excl. Rental | Remarks                                                              |
|-----------------------------------|----------------------------------------------------------------------------------------------|--------------------------------------------------------------------------------------------------------------------------------------|----------------------------------|-------------------|----------------------------------------------------------------------|
| Ground Floor<br>Shop              | Gross Frontage 18'1"<br>Internal Width 17'1"<br>Shop Depth 46'0"<br>Built Depth 69'10"<br>WC | Greggs Plc<br>(having over 1,400<br>branches) (T/O for<br>Y/E 31/12/11 £701m,<br>Pre-Tax Profit £60.5m<br>and Net Worth<br>£206.53m) | 10 years from<br>26th March 2012 | £12,500           | FRI<br>Rent Review and<br>Tenant's Break 2017 on<br>6 months' notice |
| First and<br>Second Floor<br>Flat | Not Inspected                                                                                | Individual                                                                                                                           | 125 years from<br>24th June 2011 | £100              | FRI                                                                  |
|                                   |                                                                                              |                                                                                                                                      | τοται                            | £12 600           |                                                                      |