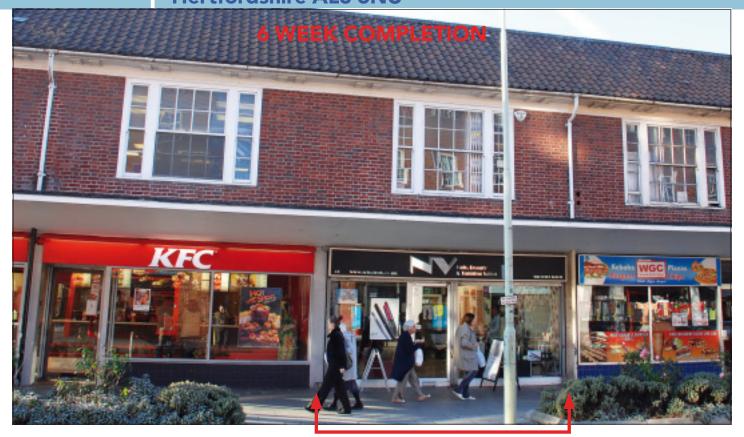

#### **SITUATION**

Located in the town centre near Howardsgate and the Howard Centre, the principal retailing area of the town, adjacent to KFC and amongst such other nearby multiples as Johnson Dry Cleaners, Argos, Iceland, Holland & Barrett, Bon Marche, Pizza Express, Halifax Bank, Co-Op **Travel** and **Costa Coffee**. In addition, one of the main town centre car parks is situated only a few doors away in Church Road

#### **PROPERTY**

A mid terraced building comprising a **Ground Floor Shop** with internal access to a **Beauty Salon** on the first floor. In addition, the property benefits from use of a rear service road.

#### **TENANCY**

The entire property is let on a full repairing and insuring lease to Kelly Prime t/a NV Hair and Beauty (having 2 branches) for a term of 15 years from 2nd June 2005 at a current rent of £26,500 per annum exclusive.