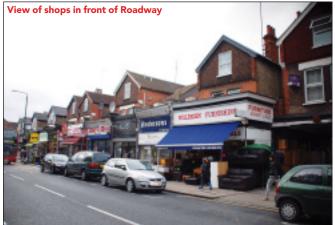

## SITUATION AND PROPERTY

Comprising the roadway to the rear of nos. 7/17a Walm Lane being approximately 168 ft in length, accessed via an arched entrance from Walm Lane and from St. Paul's Avenue and within easy walking distance of Willesden Green Underground Station (Jubilee Line).