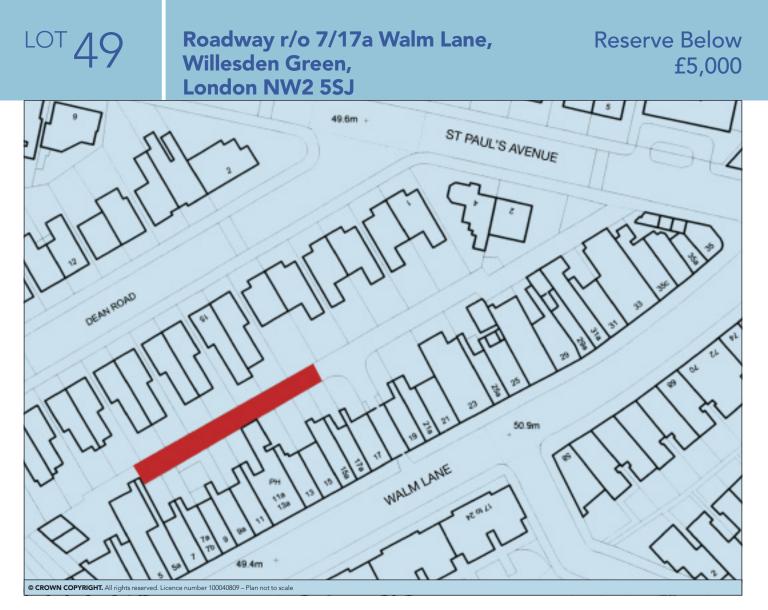

## SITUATION AND PROPERTY

Comprising the roadway to the rear of nos. 7/17a Walm Lane being approximately 168 ft in length, accessed via an arched entrance from Walm Lane and from St. Paul's Avenue and within easy walking distance of Willesden Green Underground Station (Jubilee Line).