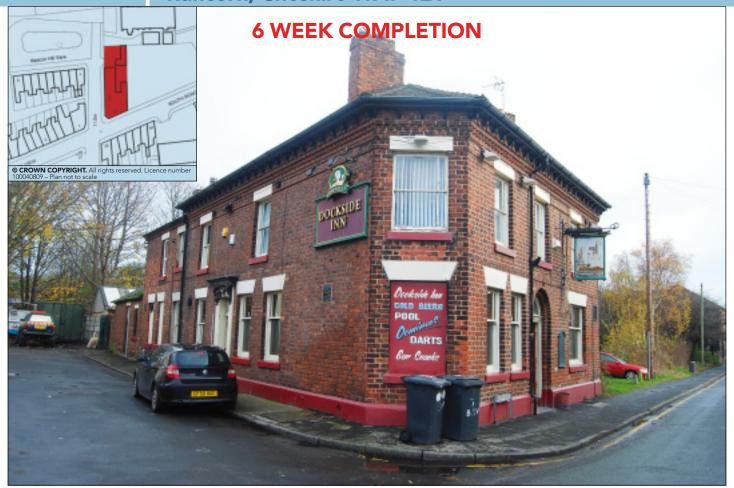

### **SITUATION**

Located close to the junction with Sandy Lane and enjoying easy access to the A557 (Weston Point Expressway), within a mixed residential and commercial area, overlooking Weston Point Docks and the River Mersey, just over 1 mile south-west of Runcorn town centre.

### **PROPERTY**

A detached corner building comprising a Ground Floor Public House with Cellar Storage together with internal and separate side access to **Residential Accommodation** on the first floor. There is also a gated rear yard.