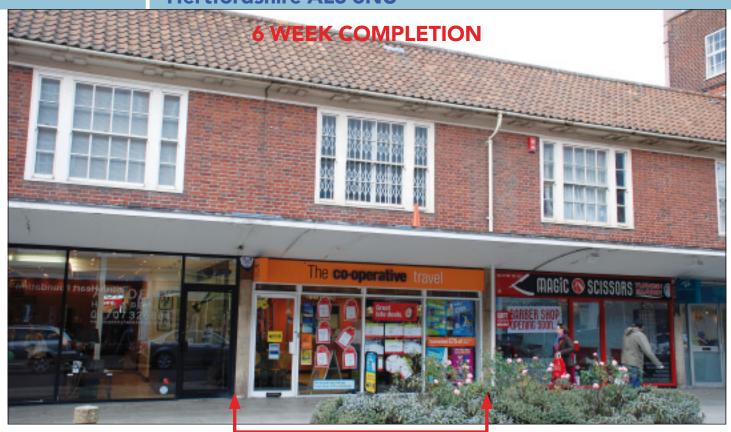

# **PROPERTY**

A mid terraced building comprising a **Ground Floor Shop** with internal access to an **Office** on the first floor. In addition, the property benefits from use of a rear service road.

### **Ground Floor Shop**

Gross Frontage 18'2" Internal Width 17'0" Shop Depth 23'6" Built Depth 36'3"

**First Floor** 

Office, Kitchen Area Approx 500 sq ft 2 WCs

VAT is payable in respect of this Lot

**FREEHOLD** 

#### **TENANCY**

The entire property is let on a full repairing and insuring lease to United Co-Operative Retail Travel Ltd (having over 400 branches) (guaranteed by Co-Operative Group Ltd – See Tenant Profile) for a term of 15 years from 9th March 2005 at a current rent of £26,500 per annum exclusive.