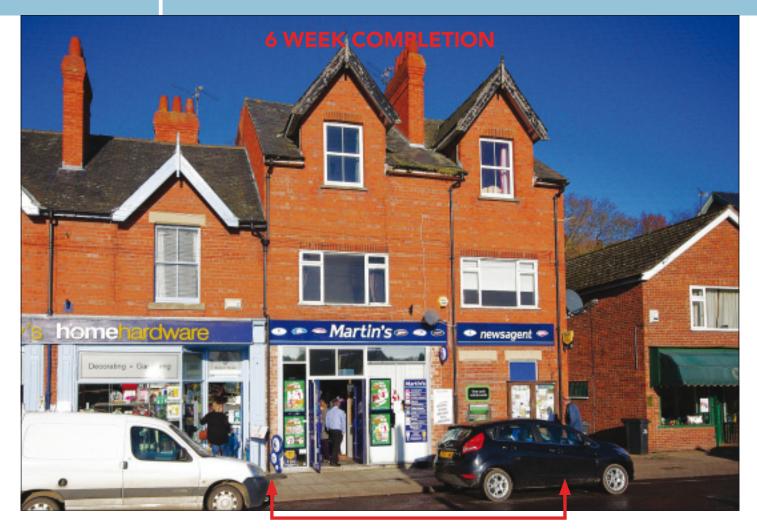

## **SITUATION**

Occupying a prominent trading position close to the junction with Tattershall Road, near to an **Age UK, Budgens Supermarket** and a host of specialist traders.

Woodhall Spa is an attractive resort village located 15 miles east of Lincoln and is well known for its National Golf centre and Golf Academy.

## **PROPERTY**

A terraced building comprising a **Ground Floor Shop** with separate side access to a **Self-Contained Flat** on the first and second floors. In addition, the property benefits from a rear yard.