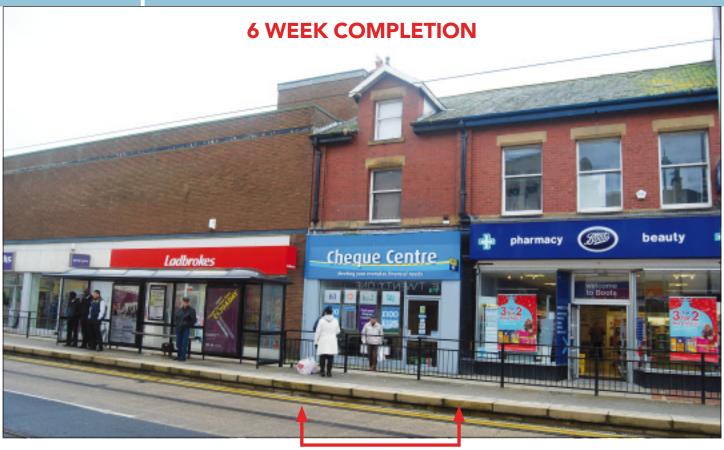

#### SITUATION

Occupying a prominent trading position close to the junction with London Street, adjacent to **Boots the Chemist** and **Ladbrokes**, and amongst such other occupiers as **Peacocks**, **Iceland, Superdrug, RBS, KFC, Scope** and others. The busy London Street tram stop is located directly in front of the property.

#### PROPERTY

A terraced property comprising a **Ground Floor Shop** with separate rear access to a **Self-Contained Flat** above.

### **TENANCIES & ACCOMMODATION**

| Property                       | Accommodation                                                          |                                  | Lessee & Trade                                       | Term                           | Ann. Excl. Rental | Remarks                                       |
|--------------------------------|------------------------------------------------------------------------|----------------------------------|------------------------------------------------------|--------------------------------|-------------------|-----------------------------------------------|
| Ground Floor<br>Shop           | Gross Frontage<br>Internal Width<br>Shop Depth<br>Built Depth<br>2 WCs | 16'1"<br>15'5"<br>29'8"<br>71'9" | Cheque Centres Limited<br>(Having over 450 branches) | 10 years from<br>20th May 2012 | £11,000           | FRI<br>Rent Review and Tenant's<br>Break 2017 |
| First and Second<br>Floor Flat | Not Inspected                                                          |                                  | Streamam Ltd                                         | 125 years from completion      | £100              | FRI                                           |
|                                |                                                                        |                                  | •                                                    | TOTAL                          | £11,100           |                                               |