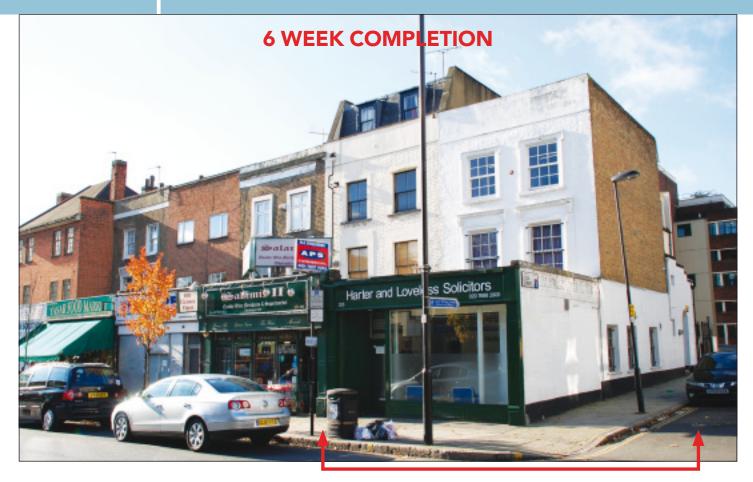

### **SITUATION**

Located at the junction with Lyon Street within this popular mixed commercial/residential area just a few hundred yards from Caledonian Road & Barnsbury Main Line Station and being less than 1 mile to the north of King's Cross Station.

### **PROPERTY**

A corner property comprising a variety of partitioned Offices planned on Ground, Basement and 3 Upper floors. In addition, the property includes both front and separate side access.

# Vacant Office Building

(Total Gross Internal Area Approx 2,531 sq ft)

The Surveyors dealing with this property are STEVEN GROSSMAN and JOHN BARNETT