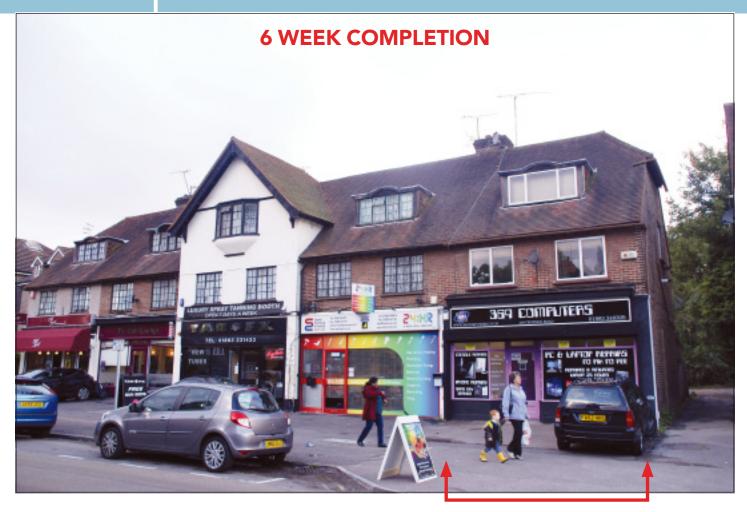

# LOT 46

369/369A Croydon Road, Caterham, Surrey CR3 6PN

### SITUATION

Located within this established parade close to the junction with Greenhill Avenue near a **Mercedes-Benz dealership** and less than a mile from Caterham Railway Station serving the surrounding residential area

### PROPERTY

A mid terraced building comprising a **Ground Floor Shop** with separate rear access to a **Self-Contained Flat** at first and second floor level.

#### **TENANCIES & ACCOMMODATION**

| Property                                   | Accommodation                                                                                | Lessee & Trade                           | Term                             | Ann. Excl. Rental | Remarks                                                |
|--------------------------------------------|----------------------------------------------------------------------------------------------|------------------------------------------|----------------------------------|-------------------|--------------------------------------------------------|
| No. 369<br>(Ground Floor<br>Shop)          | Gross Frontage 19'7"<br>Internal Width 17'11"<br>Shop Depth 26'9"<br>Built Depth 37'7"<br>WC | B Owen<br>(Computer/<br>Console Repairs) | 10 years from<br>16th July 2012  | £7,000            | FRI<br><b>Rent Review &amp; Tenant's</b><br>Break 2017 |
| No. 369A<br>(First & Second<br>Floor Flat) | Not Inspected                                                                                | Individual                               | 99 years from<br>18th March 1986 | £50               | FRI<br>Valuable Reversion in<br>72 ¼ years             |
|                                            |                                                                                              |                                          | TOTAL                            | £7,050            |                                                        |