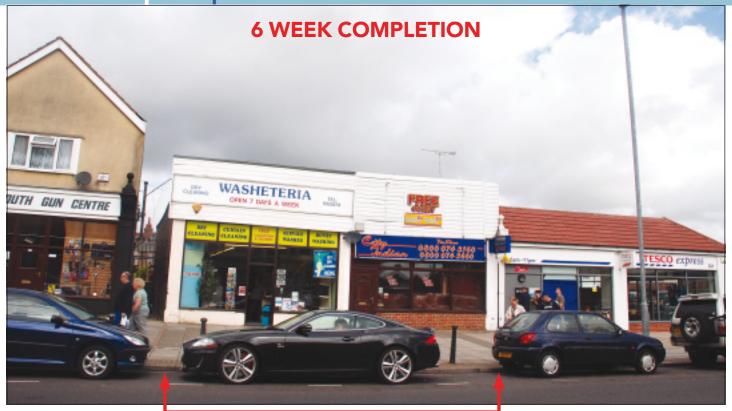

#### **SITUATION**

Close to the corner of Ophir Road adjacent to a **Tesco Express** on the main A2047 London Road serving the surrounding residential area and only a few minute's drive from the centre of the town.

#### **PROPERTY**

A single storey building comprising **2 Ground Floor Shops** with a large rear garden area.

# No. 297 (Launderette) - Ground Floor Shop (L-Shaped)

| Gross Frontage | 19'0" |
|----------------|-------|
| Internal Width | 17'8" |
| Rear Width     | 34'0" |
| Shop Depth     | 48'6" |
| Built Depth    | 59'0" |

#### No. 299 (Take Away) - Ground Floor Shop

| Gross Frontage | 19'0"  |
|----------------|--------|
| Internal Width | 17'8"  |
| Shop Depth     | 31'10" |

Area Approx 500 sq ft

WC