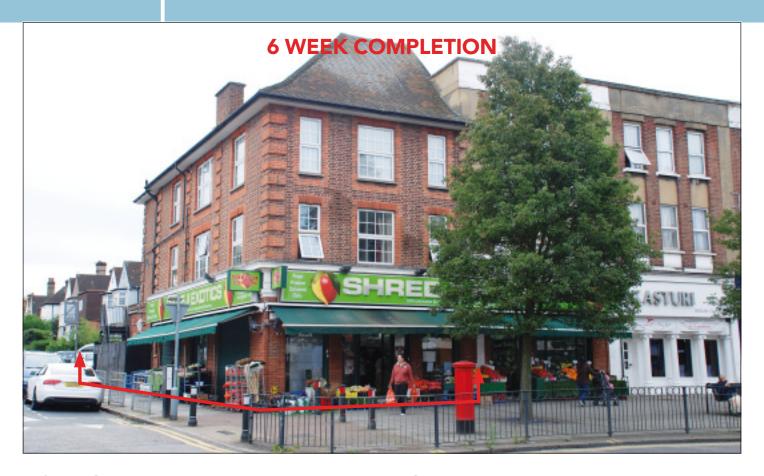

### **SITUATION**

Located at the junction with Upton Gardens within this busy retail thoroughfare which includes **Santader** and **Coral** and a host of local retailers with Kenton Station (Main Line and Bakerloo Line) within close proximity.

### **PROPERTY**

A substantial corner property comprising a **Deep Ground Floor Shop** with separate side access via a rear communal balcony to **4 Self-Contained Flats** on the first and second floors with each benefitting from UPVC double glazing and gas central heating (not tested). The property includes a rear roller shutter door for loading and 2 rear parking spaces.