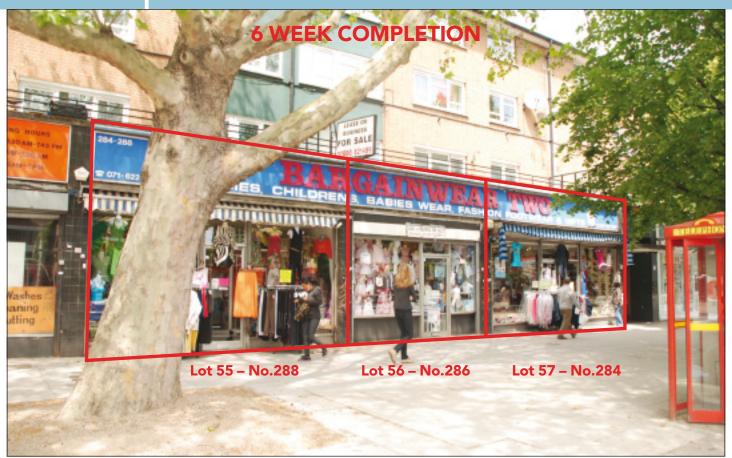

## **PROPERTIES**

Forming part of a terraced retail parade comprising **3 Ground Floor Shops (1 with Basement)** which interconnect with each other.

**VAT** is **NOT** payable in respect of these Lots

## **TENURE**

Each Leasehold for a term of 250 years from 5th July 1999 at peppercorn ground rent.

| Lot                                            | Property | Accommodation                                                                                                   | Lessee & Trade                     | Term                                | Ann. Excl. Rental | Remarks                                                                 |
|------------------------------------------------|----------|-----------------------------------------------------------------------------------------------------------------|------------------------------------|-------------------------------------|-------------------|-------------------------------------------------------------------------|
| Lot 55<br>Guide Price<br>£135,000              | No. 284  | Ground Floor Shop Gross Frontage 18'6" Internal Width 18'5" Built Depth 22'4" WC Basement Area Approx 420 sq ft | V. K. Katri<br>(Fashion)           | 20 years from<br>3rd November 2002  | £14,500           | Rent Reviews<br>November 2012 and<br>2017<br>Tenant's Break<br>Nov 2016 |
| Lot 56<br>Guide Price<br>£120,000-<br>£125,000 | No. 286  | Ground Floor Shop Gross Frontage 17'4" Internal Width 17'4" Built Depth 22'4"                                   | V. & R. Kumar<br>(Fashion & Gifts) | 15 years from<br>30th October 2007  | £12,250           | Rent Reviews October<br>2012 and 2017                                   |
| Lot 57<br>Guide Price<br>£130,000              | No. 288  | Ground Floor Shop Gross Frontage 19'7" Internal Width 19'5" Built Depth 22'4" WC                                | V Kumar & R. Katri<br>(Fashion)    | 15 years from<br>1st September 1996 | £14,000           | Repairing & insuring<br>Holding Over                                    |