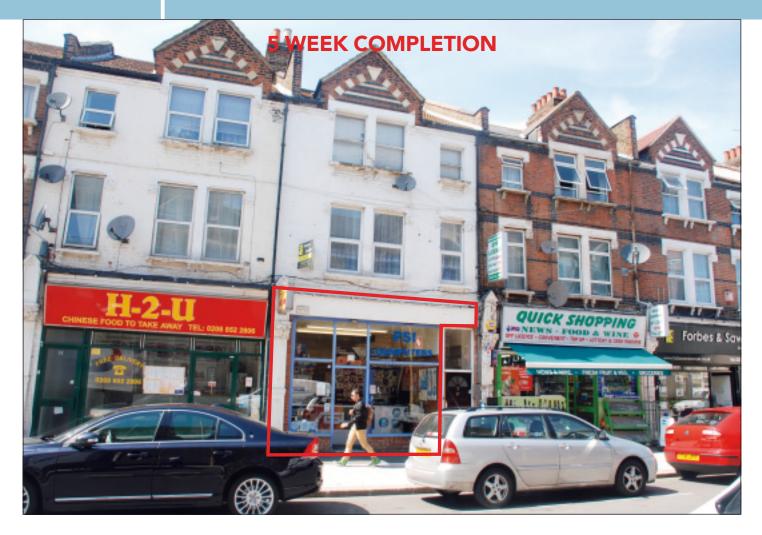

LOT 51

27 Staplehurst Road, Hither Green, London SE13 5ND Reserve Below £60,000

## PROPERTY

Forming part of a terraced building comprising a **Ground Floor Shop**.

13'3" 20'3" 26'5"

#### Ground Floor Shop

| Internal Width |  |
|----------------|--|
| Shop Depth     |  |
| Built Depth    |  |
| WC             |  |

#### **TENANCY**

The property is let on a full repairing and insuring lease to **J Belsham as a Computer Shop** for a term of 3 years from completion (See Note 1) at a current rent of **£5,760 per annum** exclusive (See Note 2).