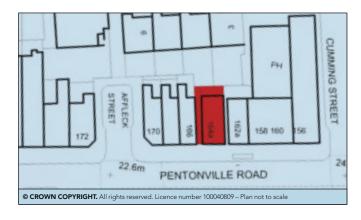

## **SITUATION**

Located close to the junction with Affleck Street, being within close proximity to the excellent shopping facilities of Upper Street and approximately ½ mile to Kings Cross and St Pancras Mainline and Underground Stations. The surrounding area is seeing extensive residential and commercial redevelopment and regeneration.

#### **ACCOMMODATION**

## **Ground Floor Shop**

Gross Frontage 18'9"
Internal Width 17'0"
Shop Depth 24'0"
Built Depth 34'0"