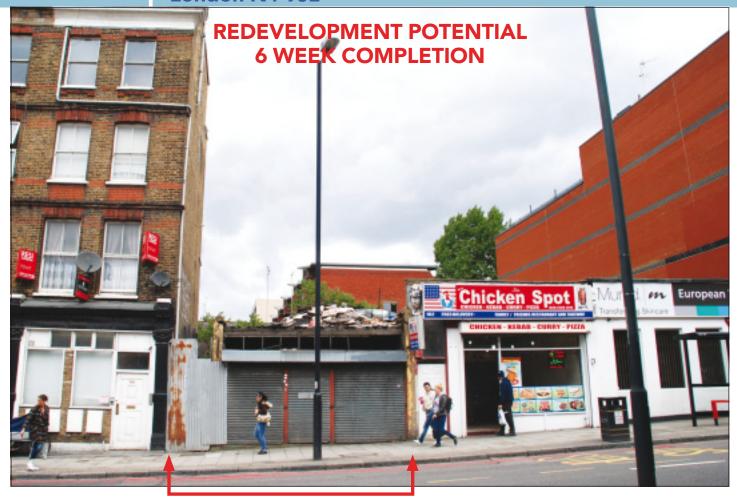

## **SITUATION**

Located close to the junction with Affleck Street, being within close proximity to the excellent shopping facilities of Upper Street and approximately ½ mile to Kings Cross and St Pancras Mainline and Underground Stations. The surrounding area is seeing extensive residential and commercial redevelopment and regeneration.

#### **PROPERTY**

A single storey **Ground Floor Shop**.

# FREEHOLD offered with FULL VACANT POSSESSION

Note 1: The property is in poor condition.

Note 2: No.168 Pentonville Road sold in March 2007 for £860,000.