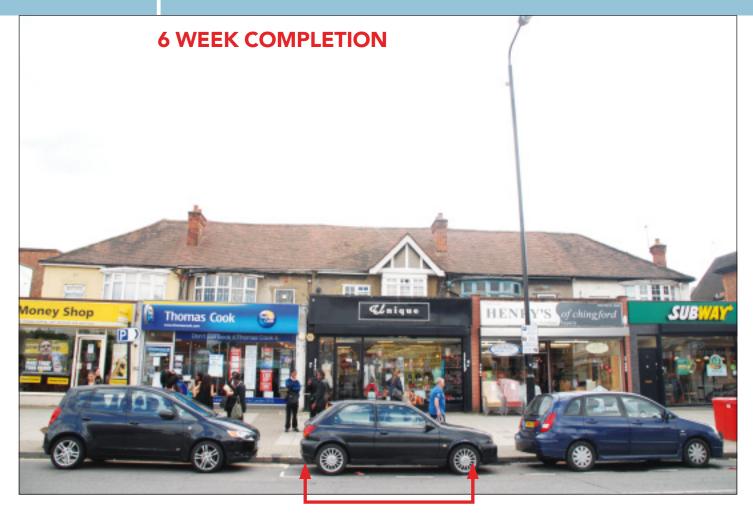

## **SITUATION**

Occupying a busy trading position close to the crossing with Chingford Mount Road/Old Church Road (A112) and New Road (A1009) adjacent to **Thomas Cook** and amongst such multiples as **Subway**, **The Money Shop**, **Betfred**, **Superdrug**, **Iceland**, **KFC**, **Sainsbury's**, **Stead & Simpson** and many more.

## **PROPERTY**

A mid terraced building comprising a **Ground Floor Shop** with separate rear access to a **Self-Contained Flat** on the first floor. In addition, the property benefits from use of a rear service road for unloading.