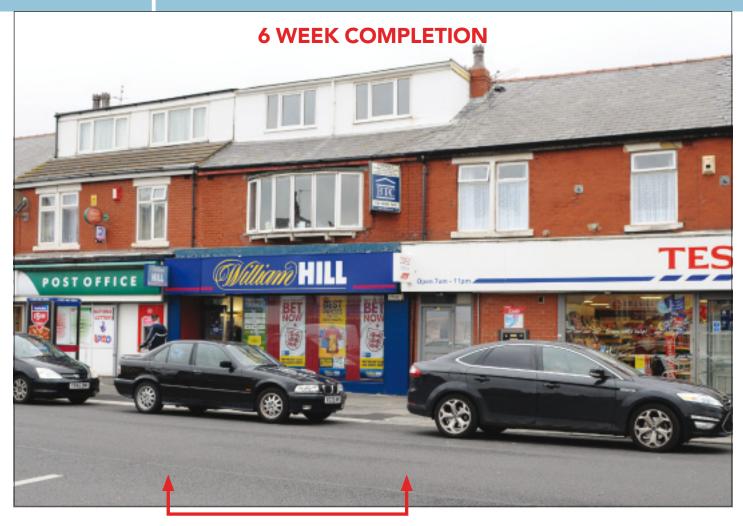

### SITUATION

Occupying a prominent trading position adjacent to **Tesco Express** and a **Post Office** close to the junction with Arkholme Avenue.

Blackpool is one of England's most popular holiday destinations which is accessed via the M55 which links with the M6 and lies some 49 miles north-west of Manchester.

#### PROPERTY

A terraced property comprising a **Ground Floor Shop** with separate rear access to a **Self-Contained Flat** on two upper floors. There are also **2 Garages** to the rear of the property.