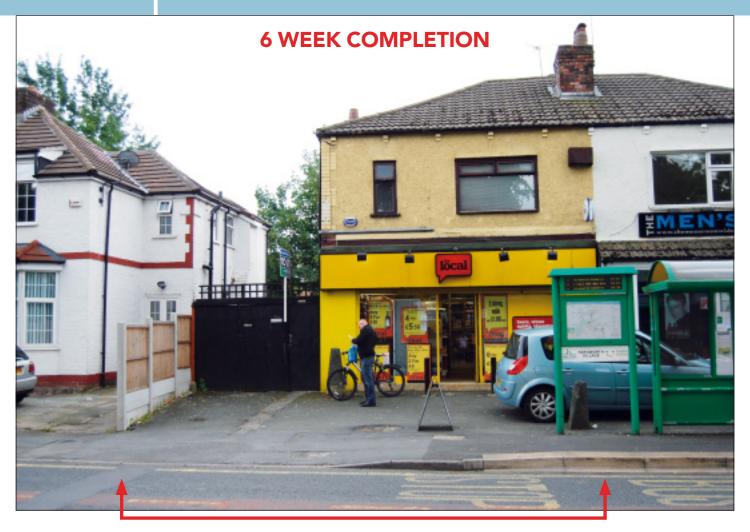

## **SITUATION**

In an attractive village setting close to the busy junction with Peel House Lane, close to branches of **Coral**, **Co-op Welcome & Post Office** and **Waterfields Bakery**.

Widnes is located on the main A562 and A568, midway between the M2 and M66 approximately 12 miles from Liverpool and 7 miles from Warrington.

## **PROPERTY**

A semi-detached property comprising a **Ground Floor Shop** with separate side access leading to a rear staircase to a **Self-Contained Flat** at first floor level. The property also benefits from **Car Parking** to the front and an **External Store** to the rear of the property.