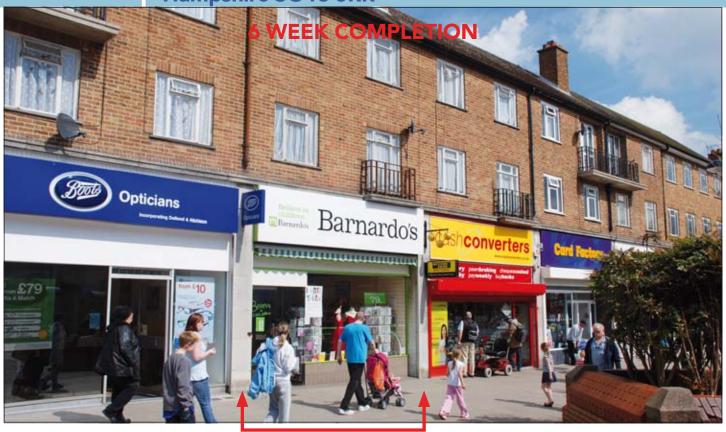

#### **SITUATION**

Occupying a prominent trading position in the busy pedestrianised section of Bitterne Road amongst such multiple occupiers as Boots, Greggs, Cash Converters, Iceland, Peacocks, Pizza Hut, Sainsburys, Stead and Simpson and others. Bitterne is one of Southampton's principal district shopping centres, lying some 2 miles east of Southampton City Centre.

#### **PROPERTY**

A Ground Floor Shop with separate rear access to a Self-Contained Flat above.

# **TENANCIES & ACCOMMODATION**

| Property                          | Accommodation                     |                                      | Lessee & Trade                             | Term                            | Ann. Excl.<br>Rental | Remarks                                     |
|-----------------------------------|-----------------------------------|--------------------------------------|--------------------------------------------|---------------------------------|----------------------|---------------------------------------------|
| Ground<br>Floor Shop              | Internal Width 1<br>Built Depth 4 | 17'7"<br>17'4"<br>42'7"<br>558 sq ft | Barnardos<br>(Having over<br>450 branches) | 20 years from<br>24th June 1994 | £18,000              | FRI<br>Rent Review<br>2009<br>(Outstanding) |
| First and<br>Second<br>Floor Flat | Not Inspected                     |                                      | Individual                                 | 125 years from<br>April 2012    | £75                  | FRI                                         |
|                                   |                                   |                                      |                                            | TOTAL                           | £18,075              |                                             |