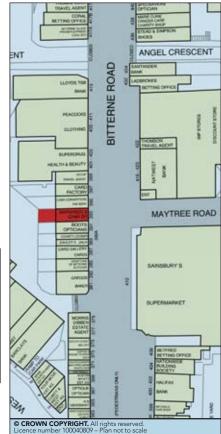

#### **SITUATION**

Occupying a prominent trading position in the busy pedestrianised section of Bitterne Road amongst such multiple occupiers as Boots, Greggs, Cash Converters, Iceland, Peacocks, Pizza Hut, Sainsburys, Stead and Simpson and others. Bitterne is one of Southampton's principal district shopping centres, lying some 2 miles east of Southampton City Centre.

#### **PROPERTY**

A Ground Floor Shop with separate rear access to a Self-Contained Flat above.