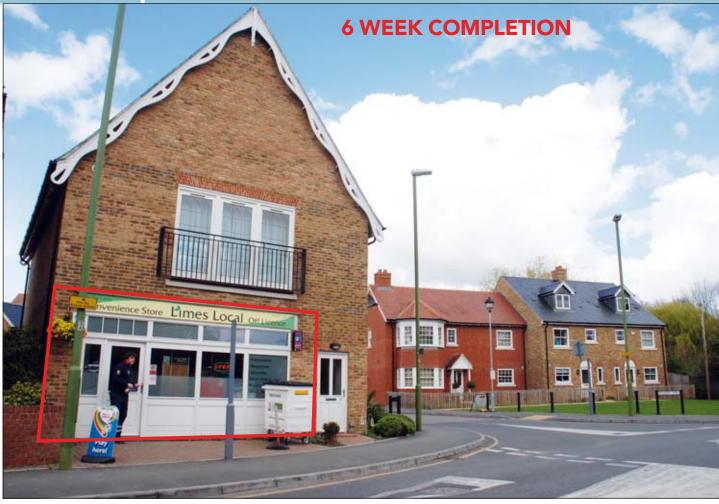

## 15 The Limes, Bridge Road, Hunton Bridge, Kings Langley, Hertfordshire WD4 8FJ

#### SITUATION

Located close to the junction with Wharf Road and fronting a newly built residential development which enjoys excellent road links to the A41 and the M25 (Junction 20) and approx 1 mile from Kings Langley Rail Station.

#### PROPERTY

Forming part of an attractive property comprising a **Ground Floor Shop** with separate side access for loading.

#### **TENANCY**

The property is let on a full repairing and insuring lease to **Limes Local Limited as a Convenience Store/Off Licence** for a term of 10 years from 2nd October 2009 at a current rent of **£10,500 per annum** exclusive.