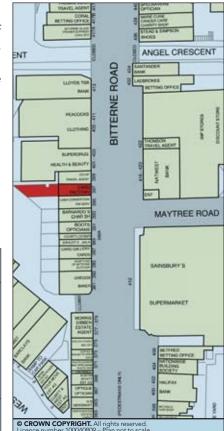

## SITUATION

Occupying a prominent trading position in the busy pedestrianised section of Bitterne Road amongst such multiple occupiers as Boots, Greggs, Cash Converters, Iceland, Peacocks, Pizza Hut, Sainsburys, Stead and Simpson and others. Bitterne is one of Southampton's principal district shopping centres, lying some 2 miles east of Southampton City Centre.