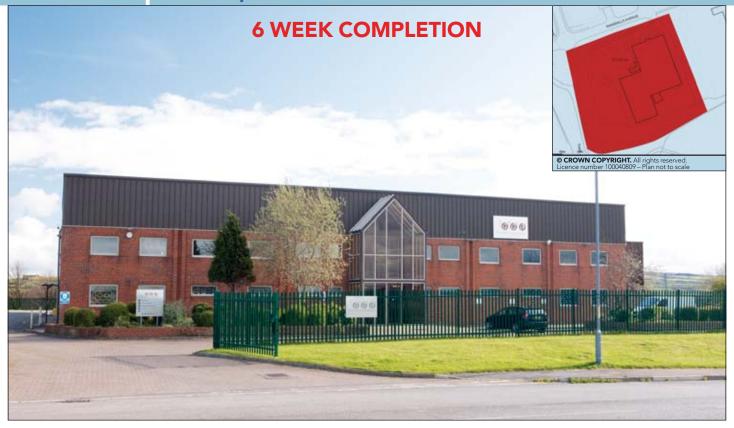

## **PROPERTY**

A modern **Light Industrial/Office Unit** with on-site parking.

## **ACCOMMODATION**

Site Frontage 419 ft
Site Depth 412 ft
Site Area Approx 4.09 acres

Total GIA Approx 23,067 sq ft\*

\*Not inspected by Barnett Ross. Area supplied by Vendor.

VAT is NOT payable in respect of this Lot