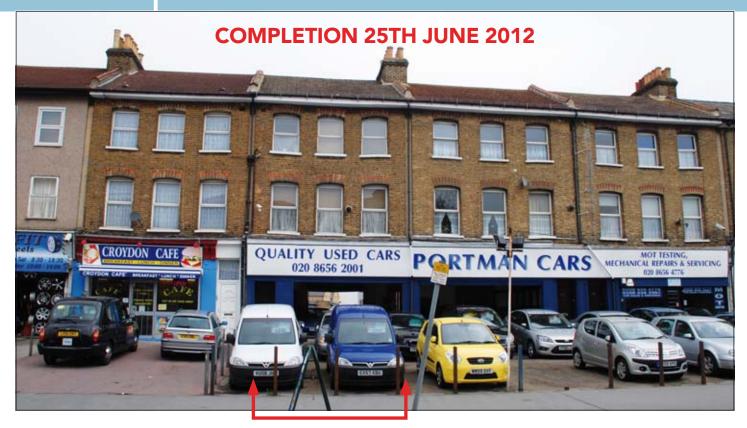

## **PROPERTY**

A mid terraced building comprising a Ground Floor Car **Showroom with Front Forecourt for 6 cars** with separate rear access to a **Basement**. In addition, there is separate front access to 2 Self-Contained Flats on the first and second floors and vehicular access from Regent Place to an extensive 82ft Rear Yard.

#### **TENANCY**

The entire property is let on a full repairing and insuring lease to Barry F. Compton as a Used Car Showroom for a term of 12 years from 3rd February 2004 (See Note 1) at a current rent of £16,000 per annum exclusive.