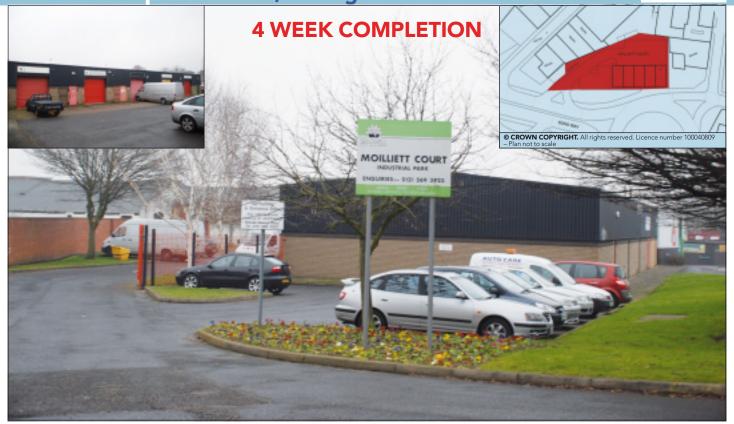

### **SITUATION**

Located on this arterial route which links Oldbury with Birmingham in this established industrial area approximately 2½ miles north west of Birmingham city centre and 2 miles south of West Bromwich benefiting from easy access to the M5 (Junctions 1 and 2).

### **PROPERTY**

A single terrace on a **0.53 approx acre site** comprising **5 Industrial Units** each with approx. 13 ft eaves height, roller shutter loading doors and WCs. In addition there is a side car park and a gated communal yard with additional parking.