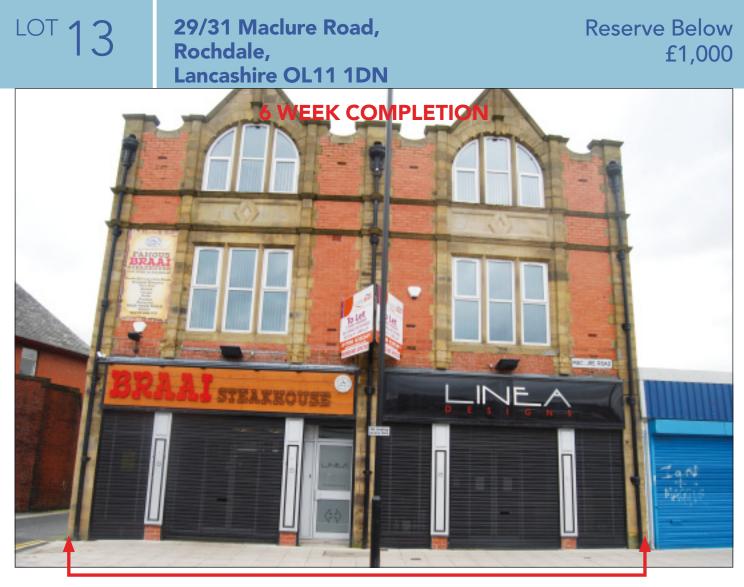

# **PROPERTY AND ACCOMODATION**

Comprising Two Ground Floor Shops (1 currently arranged as a restaurant) each with internal access to Ancillary Accomodation above.