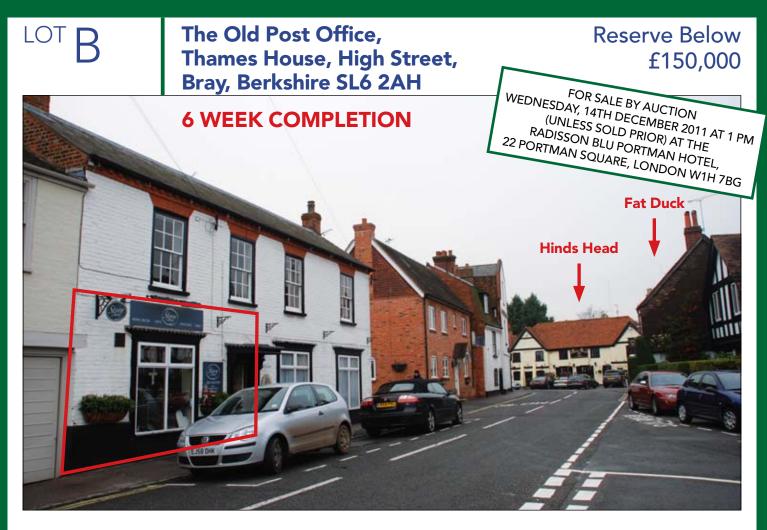

### SITUATION

Located opposite **Heston Blumenthal's world famous Fat Duck and Hinds Head** restaurants and being the only shop in the heart of this most attractive picturesque village and serving the surrounding affluent residential community. Bray lies approximately 1 ½ miles south-east of Maidenhead 4 miles north-west of Windsor with good road access via the A4 and M4 (Junctions 8/9) to London approximately 30 miles to the east.

## PROPERTY

Forming part of a mid terraced building comprising a **Ground Floor Shop.** 

## ACCOMMODATION

**Ground Floor Shop** Gross Frontage Internal Width Narrowing to Shop Depth Built Depth WC

18'0" 17'4" max 7'3" 13'0" 22'11"