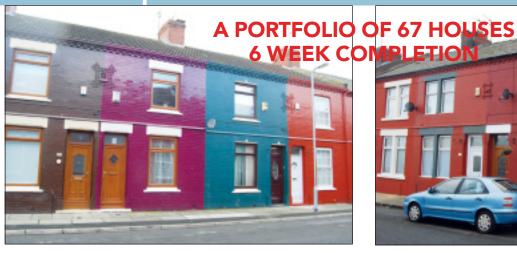

### **PROPERTY**

A portfolio comprising **67 Terraced Houses**.

VAT is NOT payable in respect of this Lot

## **TENANCIES & ACCOMMODATION**

| Property                                                                                    | Accommodation                         | Lessee  | Term                                            | Ann. Excl. Rental | Remarks  |
|---------------------------------------------------------------------------------------------|---------------------------------------|---------|-------------------------------------------------|-------------------|----------|
| Nos. 2–36 (excl. 6, 8, 34) (even) & 1–127 (excl. 7, 19, 21, 45, 47, 69, 79) (odd) Lunt Road | 67 Terraced Houses<br>– Not Inspected | Various | Each 999 years<br>from between<br>1904 and 1905 | £139.42           | Each FRI |