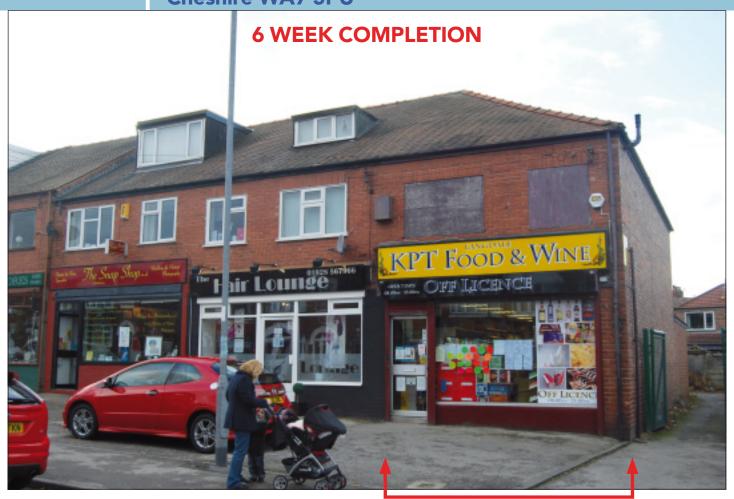

# **SITUATION**

Located in a local retail parade close to the junction with Hinton Road.

Runcorn is an important commercial centre lying some 15 miles south-east of Liverpool and is accessible via the M56 (Junction 12).

# **PROPERTY**

An end of terrace building comprising a **Ground Floor Shop** with internal access via a hatch to a **Flat** at first floor level **(See Note)**.

# **TENANCIES & ACCOMMODATION**

| Property          | Accommodation                                                                   | Lessee & Trade                 | Term                                 | Ann. Excl. Rental | Remarks                                                                  |
|-------------------|---------------------------------------------------------------------------------|--------------------------------|--------------------------------------|-------------------|--------------------------------------------------------------------------|
| Ground Floor Shop | Gross Frontage 15'7" Internal Width 15'5" Shop Depth 31'0" Built Depth 60'0" WC | G. Jeyanathan<br>(Off-Licence) | 15 years from<br>16th September 2011 | £9,000            | FRI<br>Rent Reviews 2016<br>and 2021<br>Tenant's Break<br>September 2012 |
| First Floor Flat  | Not inspected – Believed to be<br>2 Rooms, Kitchen, Bathroom/WC                 | VACANT                         |                                      |                   |                                                                          |