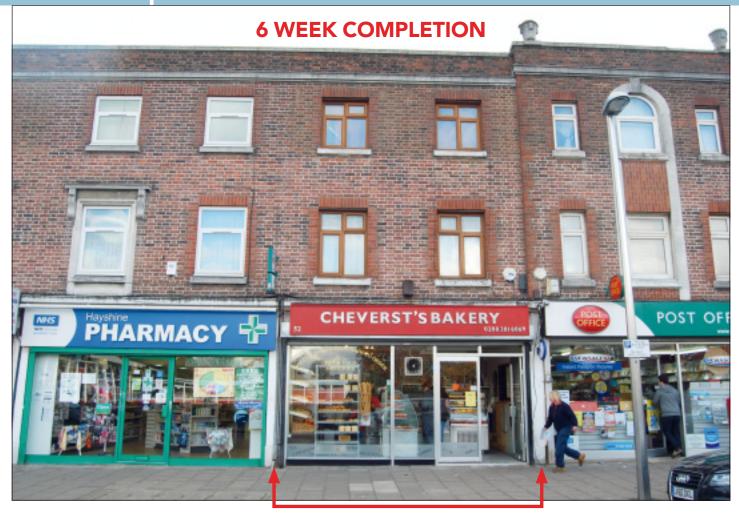

#### SITUATION

Located within a busy established shopping parade adjacent to a **Post Office** and a **Pharmacy** and opposite Stevens Park situated just off Upper Wickham Lane (A209) and close to Welling High Street, serving the surrounding densely populated residential area.

#### PROPERTY

A mid-terraced property comprising a **Ground Floor Shop** with separate rear access to a **Self-Contained Maisonette** on the two upper floors.