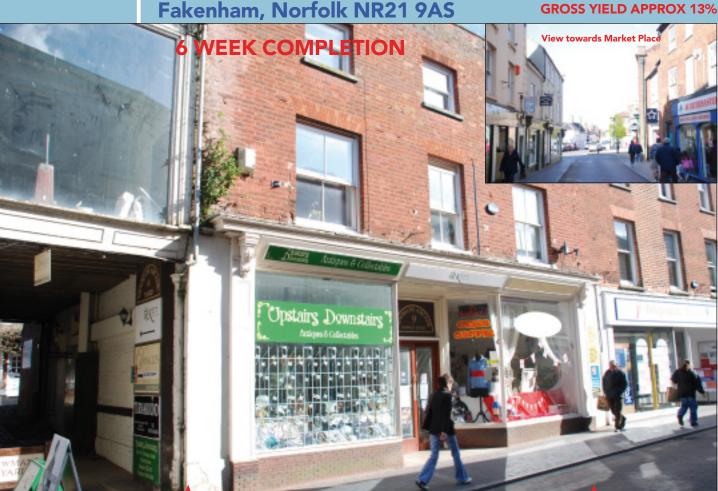

## **SITUATION**

Occupying a prominent trading position close to the junction with Market place amongst such occupiers as **Lloyds TSB**, **Superdrug**, **HSBC**, **Stead & Simpson**, **Boots**, **Holland & Barrett**, **NatWest** and more.

## **PROPERTY**

A substantial terraced building comprising **4 Retail Units**, one of which is a double unit and one includes a cellar. The first and second floor **Residential Accommodation** is accessed via the rear.

## **FREEHOLD**

| Property                    | Accommodation                                  |                                                                       | Lessee & Trade                          | Term                                | Ann. Excl. Rental | Remarks                               |
|-----------------------------|------------------------------------------------|-----------------------------------------------------------------------|-----------------------------------------|-------------------------------------|-------------------|---------------------------------------|
| Unit 1 and Unit 4           |                                                | 15'1"<br>13'0"<br>18'4"<br>12'10"<br>prox 160 sq ft<br>prox 140 sq ft |                                         | 3 years from<br>28th July 2009      | £6,000            | IRI<br>£1,500 Rent Deposit<br>held.   |
| Units 2 & 3                 | Gross Frontage<br>Internal Width<br>Shop Depth | 15'0"<br>13'6"<br>32'5"                                               | T May<br>(with guarantor)<br>(Clothing) | 6 years from<br>30th November 2007  | £6,000            | FRI                                   |
| First Floor Flat<br>9b & 9c | Not Inspected                                  |                                                                       | Marcton<br>Construction Ltd             | 125 years from<br>1st January 2007  | £200              | FRI<br>Rent doubles every<br>25 years |
| Second Floor<br>Flat D      | Not Inspected                                  |                                                                       | 2 Individuals                           | 125 years from<br>1st December 2006 | £100              | FRI<br>Rent doubles every<br>25 years |
|                             |                                                |                                                                       |                                         | TOTAL                               | £12,300           |                                       |